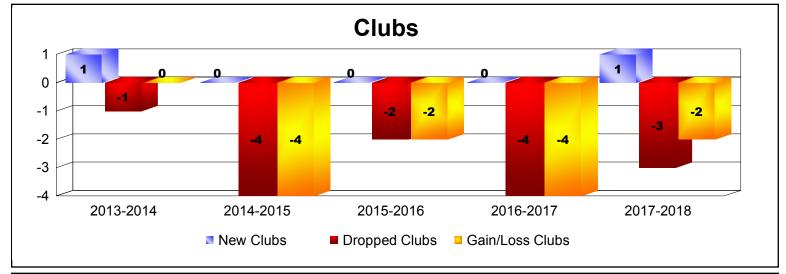

District 118 T

As of June 2018 Cumulative

| Year      | New<br>Clubs | Dropped<br>Clubs | Gain/<br>Loss<br>Clubs | New<br>Members | Charter<br>Members | Reinstate<br>Members | Transfer<br>Members | Total<br>Member<br>Added | Total<br>Members<br>Dropped | Gain/<br>Loss<br>Members |
|-----------|--------------|------------------|------------------------|----------------|--------------------|----------------------|---------------------|--------------------------|-----------------------------|--------------------------|
| 2013-2014 | 1            | -1               | 0                      | 95             | 21                 | 2                    | 10                  | 128                      | -317                        | -189                     |
| 2014-2015 | 0            | -4               | -4                     | 69             | 14                 | 9                    | 19                  | 111                      | -362                        | -251                     |
| 2015-2016 | 0            | -2               | -2                     | 111            | 6                  | 3                    | 5                   | 125                      | -124                        | 1                        |
| 2016-2017 | 0            | -4               | -4                     | 67             | 5                  | 1                    | 11                  | 84                       | -180                        | -96                      |
| 2017-2018 | 1            | -3               | -2                     | 79             | 23                 | 0                    | 10                  | 112                      | -193                        | -81                      |
| Average   | 0            | -3               | -2                     | 84             | 14                 | 3                    | 11                  | 112                      | -235                        | -123                     |