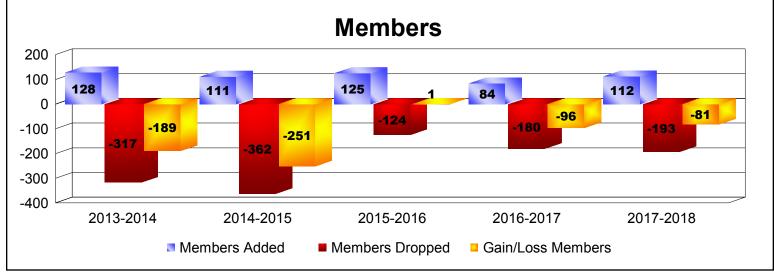

District 118 T

As of June 2018 Cumulative

| Year      | New<br>Clubs | Dropped<br>Clubs | Gain/<br>Loss<br>Clubs | New<br>Members | Charter<br>Members | Reinstate<br>Members | Transfer<br>Members | Total<br>Member<br>Added | Total<br>Members<br>Dropped | Gain/<br>Loss<br>Members |
|-----------|--------------|------------------|------------------------|----------------|--------------------|----------------------|---------------------|--------------------------|-----------------------------|--------------------------|
| 2013-2014 | 1            | -1               | 0                      | 95             | 21                 | 2                    | 10                  | 128                      | -317                        | -189                     |
| 2014-2015 | 0            | -4               | -4                     | 69             | 14                 | 9                    | 19                  | 111                      | -362                        | -251                     |
| 2015-2016 | 0            | -2               | -2                     | 111            | 6                  | 3                    | 5                   | 125                      | -124                        | 1                        |
| 2016-2017 | 0            | -4               | -4                     | 67             | 5                  | 1                    | 11                  | 84                       | -180                        | -96                      |
| 2017-2018 | 1            | -3               | -2                     | 79             | 23                 | 0                    | 10                  | 112                      | -193                        | -81                      |
| Average   | 0            | -3               | -2                     | 84             | 14                 | 3                    | 11                  | 112                      | -235                        | -123                     |